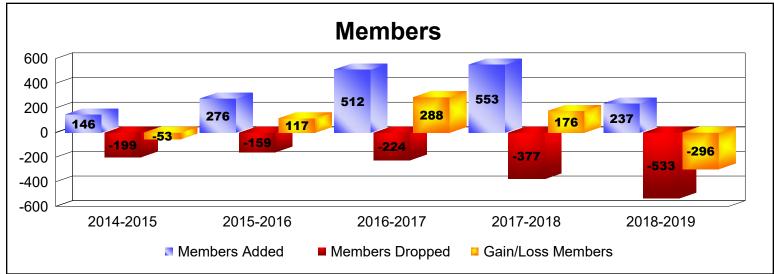

District B 7

As of June 2019 Cumulative

| Year      | New<br>Clubs | Dropped<br>Clubs | Gain/<br>Loss<br>Clubs | New<br>Members | Charter<br>Members | Reinstate<br>Members | Transfer<br>Members | Total<br>Member<br>Added | Total<br>Members<br>Dropped | Gain/<br>Loss<br>Members |
|-----------|--------------|------------------|------------------------|----------------|--------------------|----------------------|---------------------|--------------------------|-----------------------------|--------------------------|
| 2014-2015 | 0            | -3               | -3                     | 116            | 8                  | 11                   | 11                  | 146                      | -199                        | -53                      |
| 2015-2016 | 5            | 0                | 5                      | 159            | 113                | 4                    | 0                   | 276                      | -159                        | 117                      |
| 2016-2017 | 6            | 0                | 6                      | 355            | 142                | 7                    | 8                   | 512                      | -224                        | 288                      |
| 2017-2018 | 9            | -1               | 8                      | 277            | 223                | 28                   | 25                  | 553                      | -377                        | 176                      |
| 2018-2019 | 4            | -2               | 2                      | 106            | 109                | 11                   | 11                  | 237                      | -533                        | -296                     |
| Average   | 5            | -1               | 4                      | 203            | 119                | 12                   | 11                  | 345                      | -298                        | 46                       |