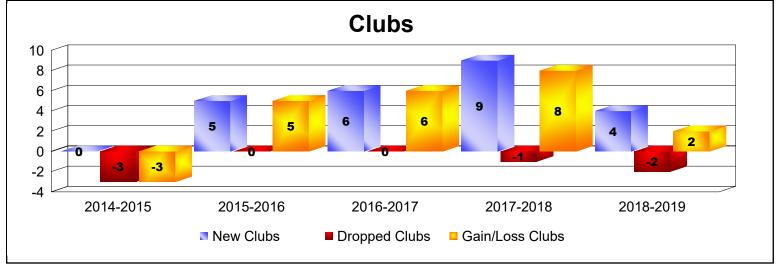

District B 7

As of June 2019 Cumulative

| Year      | New<br>Clubs | Dropped<br>Clubs | Gain/<br>Loss<br>Clubs | New<br>Members | Charter<br>Members | Reinstate<br>Members | Transfer<br>Members | Total<br>Member<br>Added | Total<br>Members<br>Dropped | Gain/<br>Loss<br>Members |
|-----------|--------------|------------------|------------------------|----------------|--------------------|----------------------|---------------------|--------------------------|-----------------------------|--------------------------|
| 2014-2015 | 0            | -3               | -3                     | 116            | 8                  | 11                   | 11                  | 146                      | -199                        | -53                      |
| 2015-2016 | 5            | 0                | 5                      | 159            | 113                | 4                    | 0                   | 276                      | -159                        | 117                      |
| 2016-2017 | 6            | 0                | 6                      | 355            | 142                | 7                    | 8                   | 512                      | -224                        | 288                      |
| 2017-2018 | 9            | -1               | 8                      | 277            | 223                | 28                   | 25                  | 553                      | -377                        | 176                      |
| 2018-2019 | 4            | -2               | 2                      | 106            | 109                | 11                   | 11                  | 237                      | -533                        | -296                     |
| Average   | 5            | -1               | 4                      | 203            | 119                | 12                   | 11                  | 345                      | -298                        | 46                       |